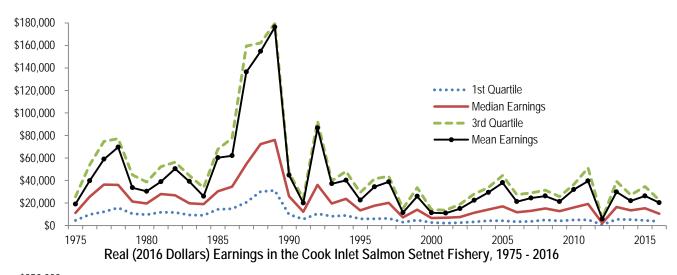

# **Abstract** This publication provides real (2016 dollars) gross earnings by year for all limited commercial fisheries in Alaska. The figures on the cover display real gross earnings for the Cook Inlet set gillnet and Bristol Bay drift gillnet fisheries from 1975 to 2016. Prepared by Marcus Gho. Acknowledgements Special thanks to Craig Farrington for his insights and contributions to this document.

Reported real gross earnings include mean (average), 25th quartile, median (50th percentile), and 75th quartile gross earnings. To produce the quartile earnings, all earnings by permit were first ordered from the smallest amount to the largest amount of gross earnings. The median is the middle value or the mean of the two middle values if there are an even number of permits fished that year. The 25th quartile is the middle value of the median and the lowest value, and the 75th quartile is the middle value between the median and the largest value.

Table 2. Mean and Quartile Real (2016 Dollars) Gross Earnings of Permit Holders in Alaskan Commercial Fisheries by Fishery and Year, 1975 – 2016. The focus of this table is to describe annual earnings for each limited fishery. All ex-vessel values are adjusted for inflation using the from the 2016 Bureau of Labor Statistics Consumer Price Index. Included are the mean and quartile earnings to provide references to both the expected value and skewness of what a commercial fisherman could earn. When fewer than four groups of permit holders are presented, earnings are masked due to confidentiality.