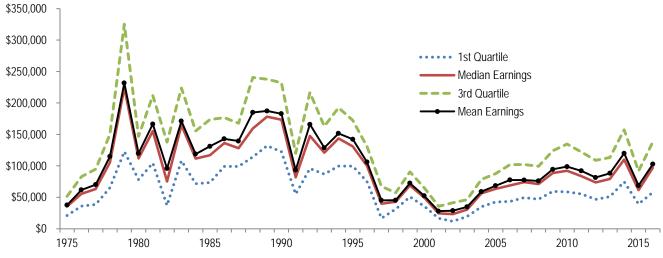

# Mean and Quartile Estimated Gross Earnings (in 2016 Dollars) for Alaska's Limited Commercial Fisheries, 1975-2016

Real Earnings in the Bristol Bay Salmon Drift, 1975 - 2016

CFEC Report Number 17-5N December, 2017

# **Abstract** This publication provides real (2016 dollars) gross earnings by year for all limited commercial fisheries in Alaska. The figures on the cover display real gross earnings for the Cook Inlet set gillnet and Bristol Bay drift gillnet fisheries from 1975 to 2016. Prepared by Marcus Gho. Acknowledgements Special thanks to Craig Farrington for his insights and contributions to this document.

Reported real gross earnings include mean (average), 25th quartile, median (50th percentile), and 75th quartile gross earnings. To produce the quartile earnings, all earnings by permit were first ordered from the smallest amount to the largest amount of gross earnings. The median is the middle value or the mean of the two middle values if there are an even number of permits fished that year. The 25th quartile is the middle value of the median and the lowest value, and the 75th quartile is the middle value between the median and the largest value.

Table 2. Mean and Quartile Real (2016 Dollars) Gross Earnings of Permit Holders in Alaskan Commercial Fisheries by Fishery and Year, 1975 – 2016. The focus of this table is to describe annual earnings for each limited fishery. All ex-vessel values are adjusted for inflation using the from the 2016 Bureau of Labor Statistics Consumer Price Index. Included are the mean and quartile earnings to provide references to both the expected value and skewness of what a commercial fisherman could earn. When fewer than four groups of permit holders are presented, earnings are masked due to confidentiality.