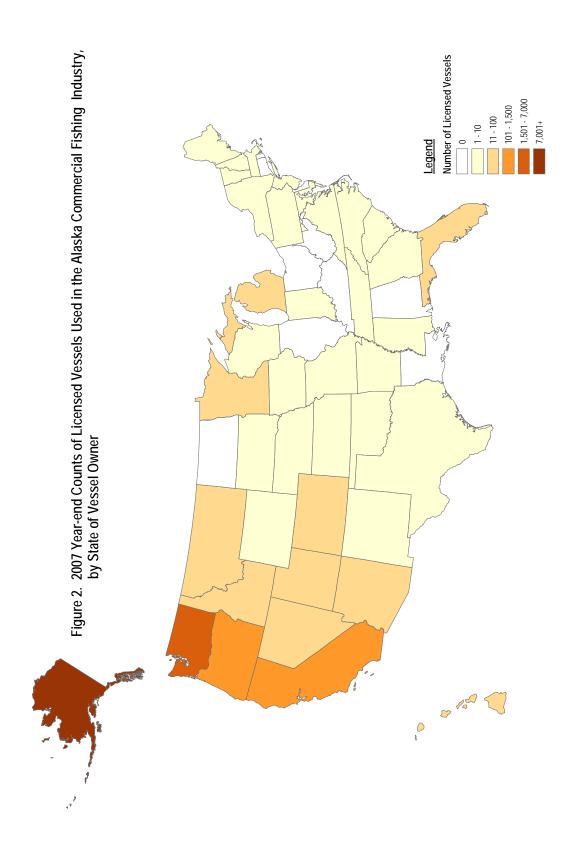

Four tables and two figures have been produced for this report:

- (1) Table 1 lists the number of permits issued by state of the permit holder. Figure 1 provides a graphical presentation of the geographic summary data in Table 1.
- (2) Table 2 lists the number of vessels licensed in the Alaska commercial fishing industry by state of the vessel owner. Figure 2 provides a graphical presentation of the geographic summary data in Table 2.
- (3) Table 3 is a summary report, combining permits issued and vessels licensed by state of the permit holder and vessel owner.
- (4) Table 4 lists the number of permits issued by state of the permit holder and permit fishery. Recall that the term 'fishery' refers to a unique combination of fishery resource(s), gear type(s) and area(s).

Table 2. 2007 Year-end Counts of Licensed Vessels Used in the Alaska Commercial Fishing Industry, by State of Vessel Owner

|                | I !       | Unique    |
|----------------|-----------|-----------|
| Ctata          | Licensed  | Vessel    |
| State          | Vessels   | Owners    |
| Alaska         | 7,160     | 5,498     |
| Arizona        | 22        | 17        |
| Arkansas       | 2         | 2         |
| California     | 162       | 145       |
| Colorado       | 15        | 12        |
| Florida        | 13        | 12        |
| Georgia        | 2         | 2         |
| Hawaii         | 19        | 15        |
| Idaho          | 40        | 34        |
| Indiana        | 2         | 2         |
| Iowa           | 2         | 1         |
| Kansas         | 3         | 3         |
| Maine          | 3         | 1         |
| Maryland       | 3         | 3         |
| Massachusetts  | 5         | 4         |
| Michigan       | 15        | 15        |
| Minnesota      | 20        | 19        |
| Mississippi    | 2         | 1         |
| Missouri       | 5         | 4         |
| Montana        | 23        | 21        |
| Nebraska       | 1         | 1         |
| Nevada         | 11        | 10        |
| New Hampshire  | 1         | 1         |
| New Jersey     | 1         | 1         |
| New Mexico     | 5         | 5         |
| New York       | 3         | 3         |
| North Carolina | 9         | 6         |
| Oklahoma       | 8         | 7         |
| Oregon         | 268       | 219       |
| Pennsylvania   | 3         | 3         |
| South Carolina | 1         | 1         |
| South Dakota   | 9         | 8         |
| Tennessee      | 2         | 2         |
| Texas          | 5         | 5         |
| Utah           | 11        | 9         |
| Vermont        | 2         | 1         |
| Virginia       | 2         | 2         |
| Washington     | 1,799     | 1,364     |
| Wisconsin      | 2         | 2         |
| Wyoming        | 4         | 3         |
| Non-US         | <u>30</u> | <u>25</u> |
| Totals         | 9,695     | 7,489     |