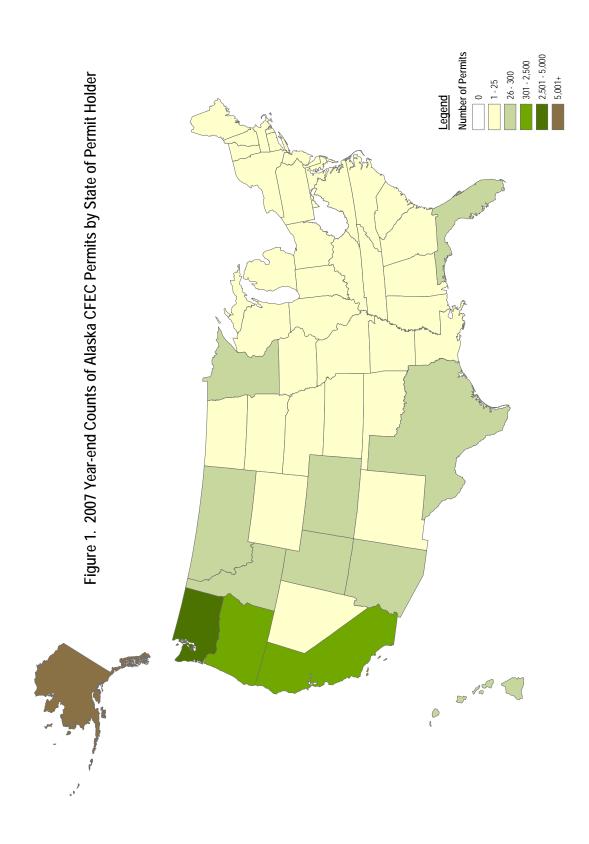

Four tables and two figures have been produced for this report:

- (1) Table 1 lists the number of permits issued by state of the permit holder. Figure 1 provides a graphical presentation of the geographic summary data in Table 1.
- (2) Table 2 lists the number of vessels licensed in the Alaska commercial fishing industry by state of the vessel owner. Figure 2 provides a graphical presentation of the geographic summary data in Table 2.
- (3) Table 3 is a summary report, combining permits issued and vessels licensed by state of the permit holder and vessel owner.
- (4) Table 4 lists the number of permits issued by state of the permit holder and permit fishery. Recall that the term 'fishery' refers to a unique combination of fishery resource(s), gear type(s) and area(s).

Table 1. 2007 Year-end Counts of Alaska CFEC Permits by State of Permit Holder

| Teal-end Counts of Alas |               |               |
|-------------------------|---------------|---------------|
| Ctata                   | Total Permits | Total Unique  |
| State                   | Issued        | Fishers       |
| Alabama                 | 2             | 2             |
| Alaska                  | 15,981        | 10,378        |
| Arizona                 | 52            | 40            |
| Arkansas                | 5             | 4             |
| California              | 356           | 304           |
| Colorado                | 41            | 29            |
| Connecticut             | 3             | 3             |
| Delaware                | 2             | 2             |
| Florida                 | 42            | 33            |
| Georgia                 | 4             | 4             |
| Hawaii                  | 35            | 24            |
| Idaho                   | 104           | 90            |
| Illinois                | 3             | 2             |
| Indiana                 | 7             | 7             |
| lowa                    | 7             | <i>,</i><br>5 |
| Kansas                  | 4             | 4             |
| Kentucky                | 2             | 2             |
| Louisiana               | 8             | 8             |
| Maine                   | 12            | 11            |
| Maryland                | 8             | 8             |
| Massachusetts           | 8             | 8             |
| Michigan                | 22            | 20            |
| Minnesota               | 52            | 46            |
| Mississippi             | 7             | 7             |
| Missouri                | 7             | 6             |
| Montana                 | 55            | 46            |
| Nebraska                | 6             | 5             |
| Nevada                  | 22            | 18            |
| New Hampshire           | 5             | 5             |
| New Jersey              | 2             | 2             |
| New Mexico              | 15            | 15            |
| New York                | 18            | 15            |
| North Carolina          | 6             | 5             |
| North Dakota            | 2             | 2             |
| Ohio                    | 8             | 7             |
| Oklahoma                | 12            | 9             |
| Oregon                  | 554           | 438           |
| Pennsylvania            | 10            | 7             |
| Rhode Island            | 1             | 1             |
| South Carolina          | 2             | 2             |
| South Dakota            | 19            | 17            |
| Tennessee               | 4             | 4             |
| Texas                   | 31            | 28            |
| Utah                    | 39            | 33            |
| Vermont                 | 2             | 2             |
| Virginia                | 8             | 5             |
| Washington              | 2,981         | 2,164         |
| Wisconsin               | 16            | 15            |
| Wyoming                 | 10            | 10            |
| Non-US                  | <u>26</u>     | <u>20</u>     |
| Totals                  | 20,628        | 13,922        |
|                         | •             | •             |